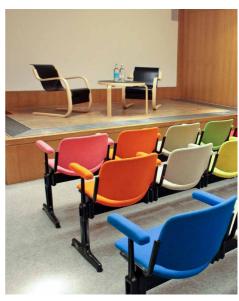

## Whitechapel Gallery Venue Hire **Zilkha Auditorium**

The wood paneled Zilkha Auditorium is a work of art in itself with its colourful seating designed by Turner Prize nominee Liam Gillick. Located at the back of the Gallery, delegates can meander through Galleries 1 or 2 en route to the Auditorium, giving guests time to reflect and be inspired before arriving in this calming space.

The Auditorium stage can hold a variety of set ups to suit your needs and state-of-the-art AV equipment makes this an ideal space for seminars.