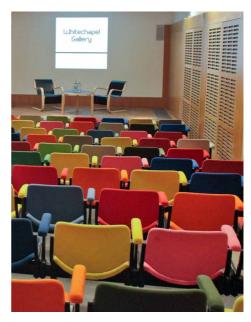

## Whitechapel Gallery Venue Hire **Zilkha Auditorium**

The wood paneled Zilkha Auditorium is a work of art in itself with its colourful seating designed by Turner Prize nominee Liam Gillick. Located at the back of the Gallery, delegates can meander through Galleries 1 or 2 en route to the Auditorium, giving guests time to reflect and be inspired before arriving in this calming space.

The Auditorium stage can hold a variety of set ups to suit your needs and state-of-the-art AV equipment makes this an ideal space for seminars.

## Capacities

Theatre: 104